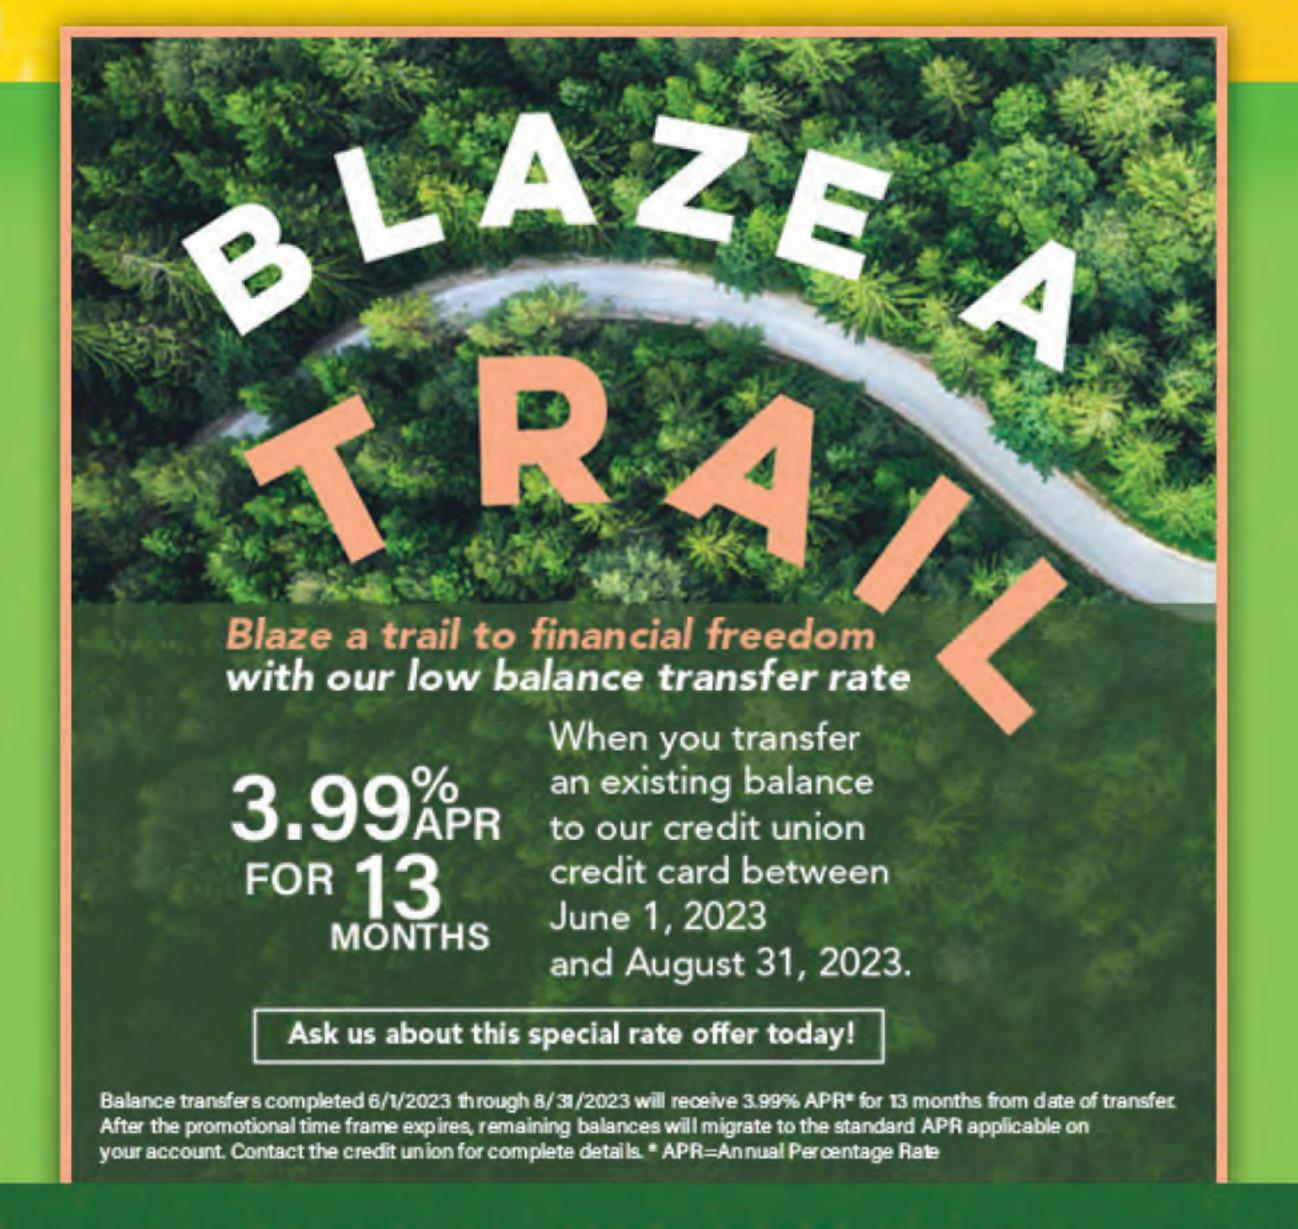

#### MONEY SAVING OPPORTUNITY

Our next credit card promotion will begin June 1, 2023, and run through most of the summer until August 31, 2023.

Balances transferred to your EPFCU credit card during this time period will be at an interest rate of 3.99% for 13 months following the transfer.

Need a larger line of credit to make the most of this opportunity? Don't have an EPFCU Visa credit card yet? Put in your application today!

Balance transfers completed 6/1/2023 through 8/31/2023 will receive 3.99% APR\* for 13 months from date of transfer. After the promotional time frame expires, remaining balances will migrate to the standard APR applicable on your account. Contact the credit union for complete details. \*APR = Annual Percentage Rate